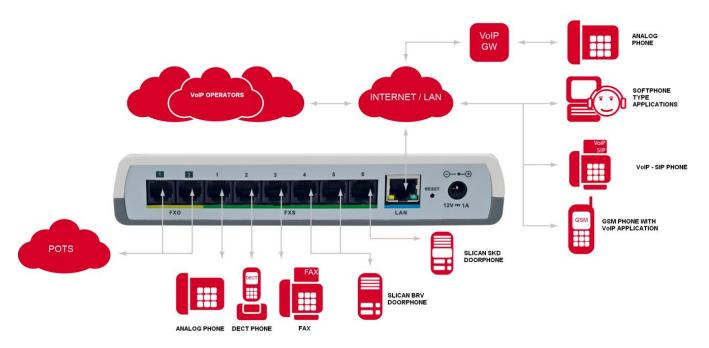

You can log VoIP (SIP) phones into ITS IP PBX or connect ordinary phones and fax machines, door phones and softphone programs. Available models of IP PBX ITS can handle a few to several subscribers.

DA SIICAITTS

#### COMMUNICATION FOR YOU 💼

Small PBX VoIP offers comprehensive communications for businesses and consumers. Attractive price and variety of functions - a combination of IP with TDM telephony, provides cheap, fast and reliable communications across networks for clients requiring stable communication solutions. Slican ITS PBX provides access to Internet telephony without any additional gateways, cards and IP phones, and regular phones achieved more abilities.

#### COMFORT OF SERVICE

Easy installation (Plug & Play) and remote management via LAN or Internet using a web browser, ensures you complete service comfort. ITS PBX works with Slican DPH series PBX door phones. You can conveniently handle through a single device phone calls and open a door or gateway. ITS PBX is equipped with a series of useful features such as, e.g.: LCR, ability to define tasks and constraints by incoming and outgoing calls or 3PTY calls. Slican ITS PBX provides the highest level of service calls and comfort for the user.